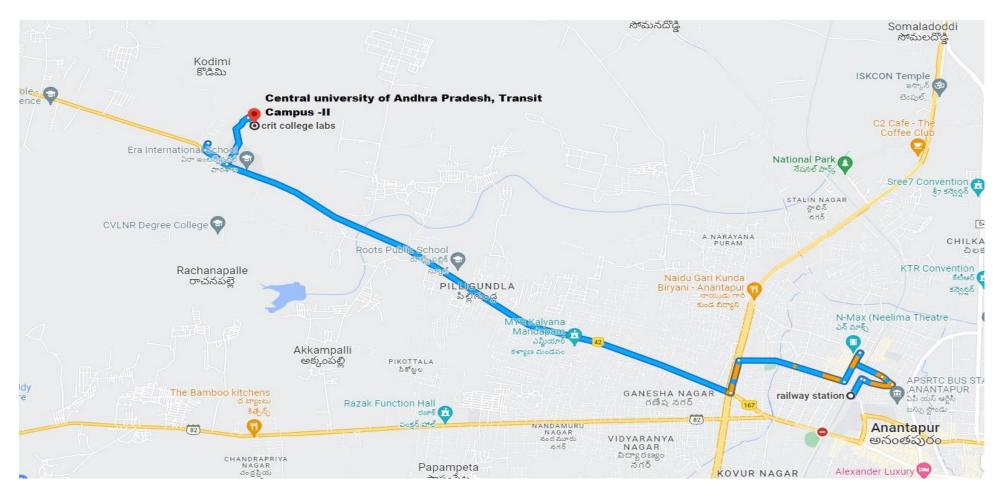

## 2. FROM RAILWAY STATION (Ananthapuramu)

Click Here --- <a href="https://goo.gl/maps/KuUz81W2uAkGsYsi6">https://goo.gl/maps/KuUz81W2uAkGsYsi6</a>

From Ananthapuramu National Highway(click here) -- <a href="https://goo.gl/maps/JLzw5eHkJ3n2t4eS7">https://goo.gl/maps/JLzw5eHkJ3n2t4eS7</a>