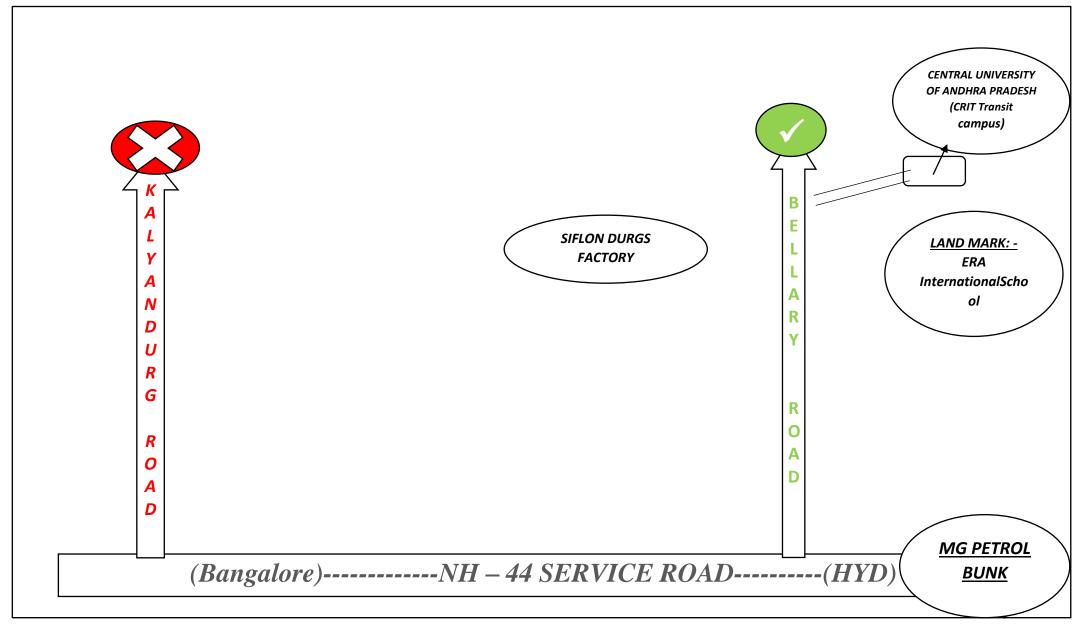

#### In continuation of the notification dated 15/04/2023 stated above, the candidates are required to note the following:

- 1. As already mentioned in the File No-CUAP/Esst/2023/SC/116 notification dated 15/04/2023 in the CUAP website, all the candidates are mandatorily required to produce the ADMIT CARDS for verification at the Examination centre on the day of the Examination.
- 2. The Admit cards have been sent to all the eligible candidates to their respective registered e-mail ID for their entry in the Examination Hall. In case any candidate fails to receive the Admit card by e-mail due to diversion of the mail to SPAM or otherwise, the candidates may check the SPAM for retrieving the ADMIT CARD.
- 3. If any candidate is not able to receive/retrieve the Admit card till the day before the Examination under any adverse circumstances, he may report to the Centre Superintendentas per the time schedule on the day of the Examination, so that that ADMIT Card could be issued on the SPOT after due verification of his identity.
- 4. The Route Maps from the Anantapur Bus Stand, Railway Station and the Bangalore Highway along with Link have been attached for reference.
- 5. If you have any further querypertaining to the test, please feel free to contact rectt.cuap@gmail.com