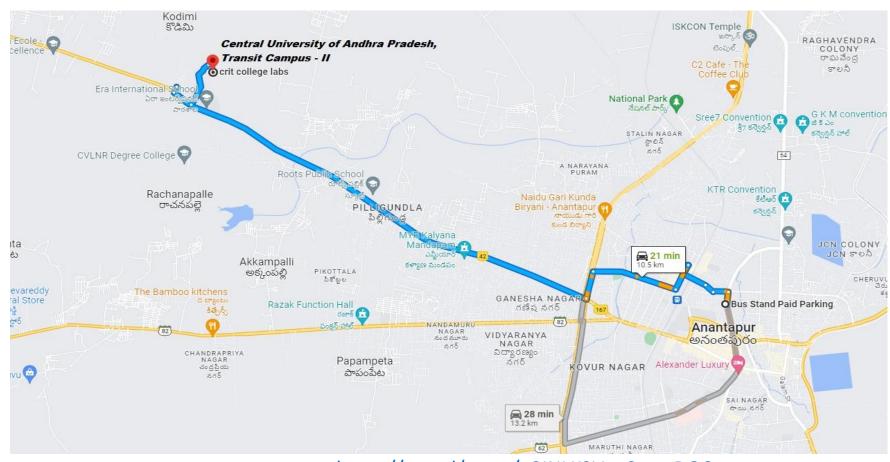

### 1. FROM BUS STAND (Ananthapuramu)

Click here -https://goo.gl/maps/oSJNLK2VxoCtwwDQ6